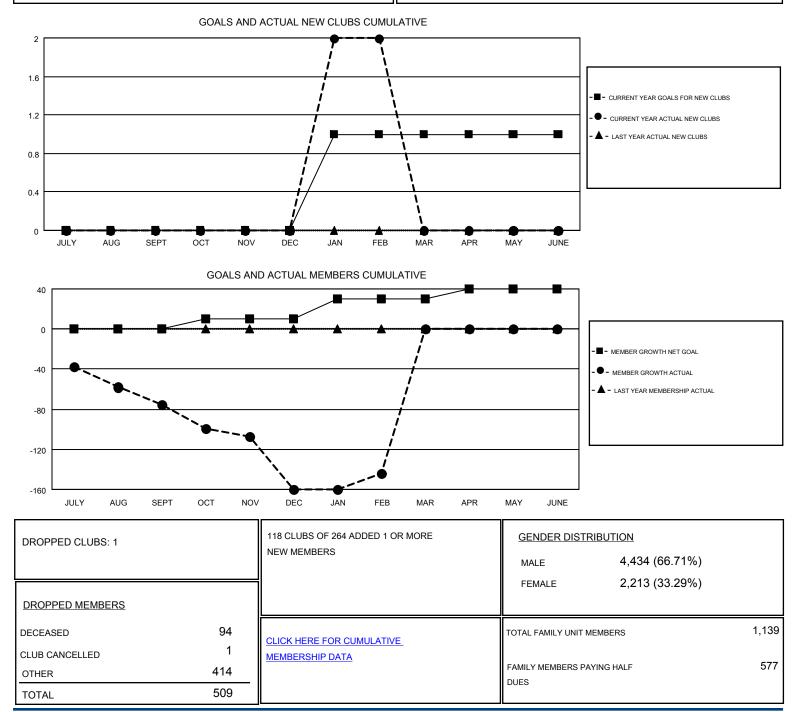

## GMT: CINDY GREGG

| G | ЛT   | C A | 1 |
|---|------|-----|---|
|   | VI I | UA. | 1 |

| Clubs                 |               |           |               | Members               |                           |                         |                                                    |
|-----------------------|---------------|-----------|---------------|-----------------------|---------------------------|-------------------------|----------------------------------------------------|
| RESULTS FOR 2018-2019 |               |           |               | RESULTS FOR 2018-2019 |                           |                         |                                                    |
| QUARTER               | NEW CLUB GOAL | NEW CLUBS | DROPPED CLUBS | QUARTER               | MEMBER GROWTH NET<br>GOAL | MEMBER GROWTH<br>ACTUAL | DROPPED<br>MEMBERS ACTUAL<br>(including transfers) |
| JULY/AUG/SEPT         | 0             | 0         | 0             | JULY/AUG/SEPT         | 0                         | 137                     | 190                                                |
| OCT/NOV/DEC           | 0             | 0         | 1             | OCT/NOV/DEC           | 10                        | 116                     | 195                                                |
| JAN/FEB/MAR           | 1             | 2         | 0             | JAN/FEB/MAR           | 20                        | 150                     | 124                                                |
| APR/MAY/JUNE          | 0             | 0         | 0             | APR/MAY/JUNE          | 10                        | 0                       | 0                                                  |